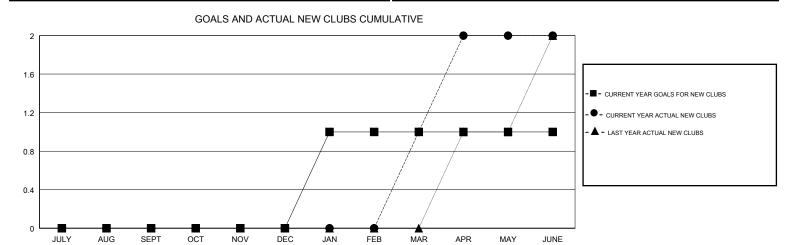

## STACEY JONES **LOCATION GUYANA GMT CA** Clubs Members RESULTS FOR 2017-2018 RESULTS FOR 2017-2018 NEW CLUB GOAL NEW CLUBS DROPPED CLUBS MEMBER GROWTH NET MEMBER GROWTH DROPPED QUARTER QUARTER GOAL ACTUAL MEMBERS ACTUAL (including transfers) 0 0 0 26 9 28 JULY/AUG/SEPT JULY/AUG/SEPT -1 23 94 OCT/NOV/DEC OCT/NOV/DEC 1 1 45 44 40 JAN/FEB/MAR JAN/FEB/MAR 0 20 103 110 APR/MAY/JUNE APR/MAY/JUNE