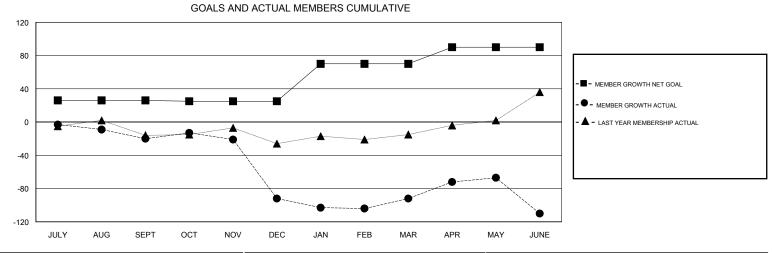

## STACEY JONES **LOCATION GUYANA GMT CA** Clubs Members RESULTS FOR 2017-2018 RESULTS FOR 2017-2018 NEW CLUB GOAL NEW CLUBS DROPPED CLUBS MEMBER GROWTH NET MEMBER GROWTH DROPPED QUARTER QUARTER GOAL ACTUAL MEMBERS ACTUAL (including transfers) 0 0 0 26 9 28 JULY/AUG/SEPT JULY/AUG/SEPT -1 23 94 OCT/NOV/DEC OCT/NOV/DEC 1 1 45 44 40 JAN/FEB/MAR JAN/FEB/MAR 0 20 103 110 APR/MAY/JUNE APR/MAY/JUNE